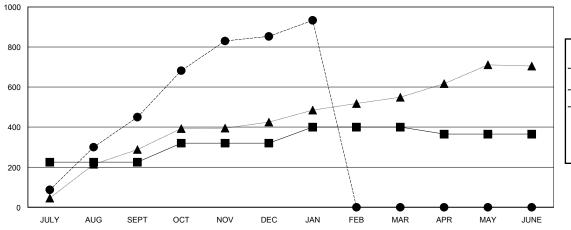

#### GOALS AND ACTUAL MEMBERS CUMULATIVE

MEMBERSHIP DATA

| DROPPED CLUBS: 1 |     |
|------------------|-----|
| DROPPED MEMBERS  |     |
| DECEASED         | 1   |
| CLUB CANCELLED   | 4   |
| OTHER            | 232 |
| TOTAL            | 237 |