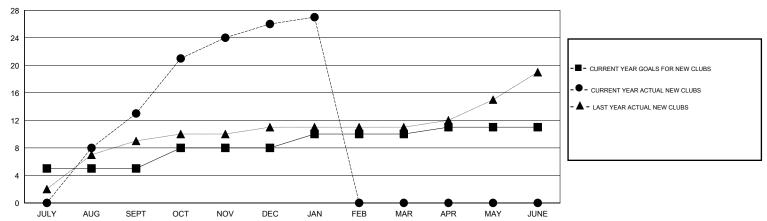

OCT/NOV/DEC           | 95                                                             | 515                                                          | 112                                                |
| JAN/FEB/MAR           | 2             | 1         | 0             | JAN/FEB/MAR           | 80                                                             | 121                                                          | 41                                                 |
| APR/MAY/JUNE          | 1             | 0         | 0             | APR/MAY/JUNE          | -35                                                            | 0                                                            | 0                                                  |

#### GOALS AND ACTUAL NEW CLUBS CUMULATIVE



#### GOALS AND ACTUAL MEMBERS CUMULATIVE



MEMBERSHIP DATA



| DROPPED CLUBS: 1 |     |
|------------------|-----|
| DROPPED MEMBERS  |     |
| DECEASED         | 1   |
| CLUB CANCELLED   | 4   |
| OTHER            | 232 |
| TOTAL            | 237 |

MBR0181

| 103 CLUBS OF 150 ADDED 1 OR MORE | GENDER DISTRIBUTION       |                |       |
|----------------------------------|---------------------------|----------------|-------|
| NEW MEMBERS                      | MALE 3,114 (75.42%)       |                |       |
| 1                                | FEMALE                    | 1,015 (24.58%) |       |
|                                  |                           |                |       |
| CLICK HERE FOR CLIMULATIVE       | TOTAL FAMILY UNIT MEMBERS |                | 2,36